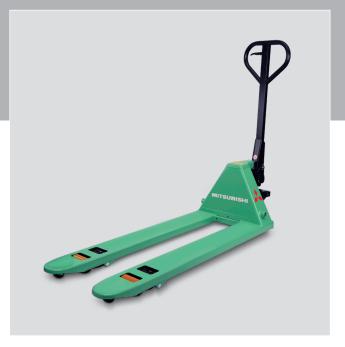

## MITSUBISHI HAND PALLET TRUCKS

#### Features

- Reinforced Ergonomic Handle
- Entry/Exit Roller System
- 13 Grease Zerks at the Pivot Points
- Adjustable Push Rods